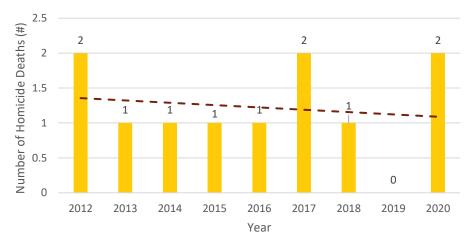

## Overview

From 2012-2020, there were a total of 11 deaths that were ruled a Homicide.

The trend of homicide deaths is decreasing from 2012 through 2020 (Figure 1).

Most of the homicide deaths from 2012-2020 were due to firearms (45.5%). Blunt force trauma accounted for 27.3% of homicide deaths from 2012-2020 followed by cut or pierced (18.2%) deaths (Figure 2).

FIGURE 1 HOMICIDE DEATHS IN CHAMPAIGN COUNTY, 2012-2020.

FIGURE 2 HOMICIDE DEATHS BY TYPE OF INJURY, CHAMPAIGN COUNTY, 2012-2020.

FIGURE 3 HOMICIDE DEATHS BY AGE GROUP AND TYPE OF INJURY, CHAMPAIGN COUNTY, 2012-2020.