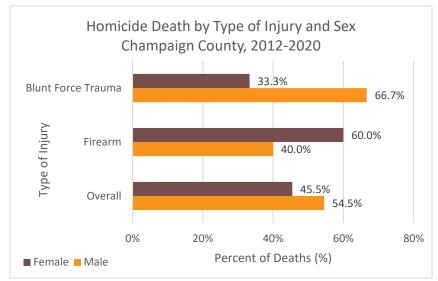

Majority of the homicides in 2012-2020 involved males (54.5%) (Figure 4).

Females were involved as the majority in the homicide deaths that involved a firearm (60.0%) (Figure 4).

**FIGURE 4** HOMICIDE DEATHS BY TYPE OF INJURY AND SEX, CHAMPAIGN COUNTY, 2012-2020.