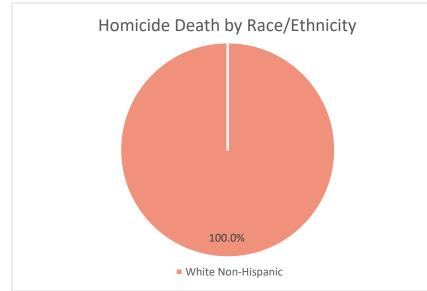

Overall White Non-Hispanics were involved in every (100.0%) homicide deaths from 2012-2020 (Figure 5).

FIGURE 5 HOMICIDE DEATHS BY TYPE OF INJURY AND RACE/ETHNICITY, CHAMPAIGN COUNTY, 2012-2020.

Overall, males in homicide deaths (33.3%) fell within the 25-34 year old age group and majority of women involved with homicide deaths (40.0%) fell within the 15-24 age group (Figure 6).