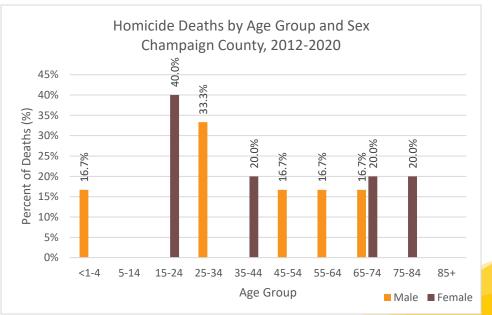

Overall White Non-Hispanics were involved in every (100.0%) homicide deaths from 2012-2020 (Figure 5).

FIGURE 5 HOMICIDE DEATHS BY TYPE OF INJURY AND RACE/ETHNICITY, CHAMPAIGN COUNTY, 2012-2020.

Overall, males in homicide deaths (33.3%) fell within the 25-34 year old age group and majority of women involved with homicide deaths (40.0%) fell within the 15-24 age group (Figure 6).

FIGURE 6 HOMICIDE DEATHS BY AGE GROUP AND SEX, CHAMPAIGN COUNTY, 2012-2020.