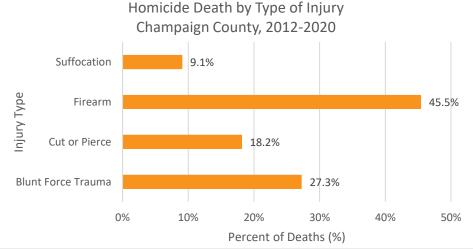

## Overview

From 2012-2020, there were a total of 11 deaths that were ruled a Homicide.

The trend of homicide deaths is decreasing from 2012 through 2020 (Figure 1).

Most of the homicide deaths from 2012-2020 were due to firearms (45.5%). Blunt force trauma accounted for 27.3% of homicide deaths from 2012-2020 followed by cut or pierced (18.2%) deaths (Figure 2).

FIGURE 1 HOMICIDE DEATHS IN CHAMPAIGN COUNTY, 2012-2020.

FIGURE 2 HOMICIDE DEATHS BY TYPE OF INJURY, CHAMPAIGN COUNTY, 2012-2020.

FIGURE 3 HOMICIDE DEATHS BY AGE GROUP AND TYPE OF INJURY, CHAMPAIGN COUNTY, 2012-2020.