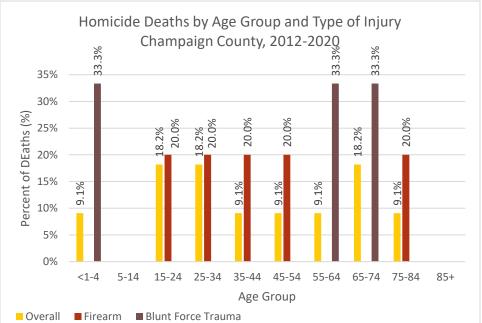

Overall, the age group that was involved the most with homicide deaths was the 15-24 year old, 25-34 year old and 65-74 year old (18.2%) age groups. Those involved with a homicide death that involved firearms, was evenly spread out among five (20.0%) age groups. There were three age groups evenly involved in blunt force trauma homicides (33.3%) (Figure 3). Homicide Deaths in Champaign County, 2012-2020

FIGURE 1 HOMICIDE DEATHS IN CHAMPAIGN COUNTY, 2012-2020.

FIGURE 2 HOMICIDE DEATHS BY TYPE OF INJURY, CHAMPAIGN COUNTY, 2012-2020.

FIGURE 3 HOMICIDE DEATHS BY AGE GROUP AND TYPE OF INJURY, CHAMPAIGN COUNTY, 2012-2020.